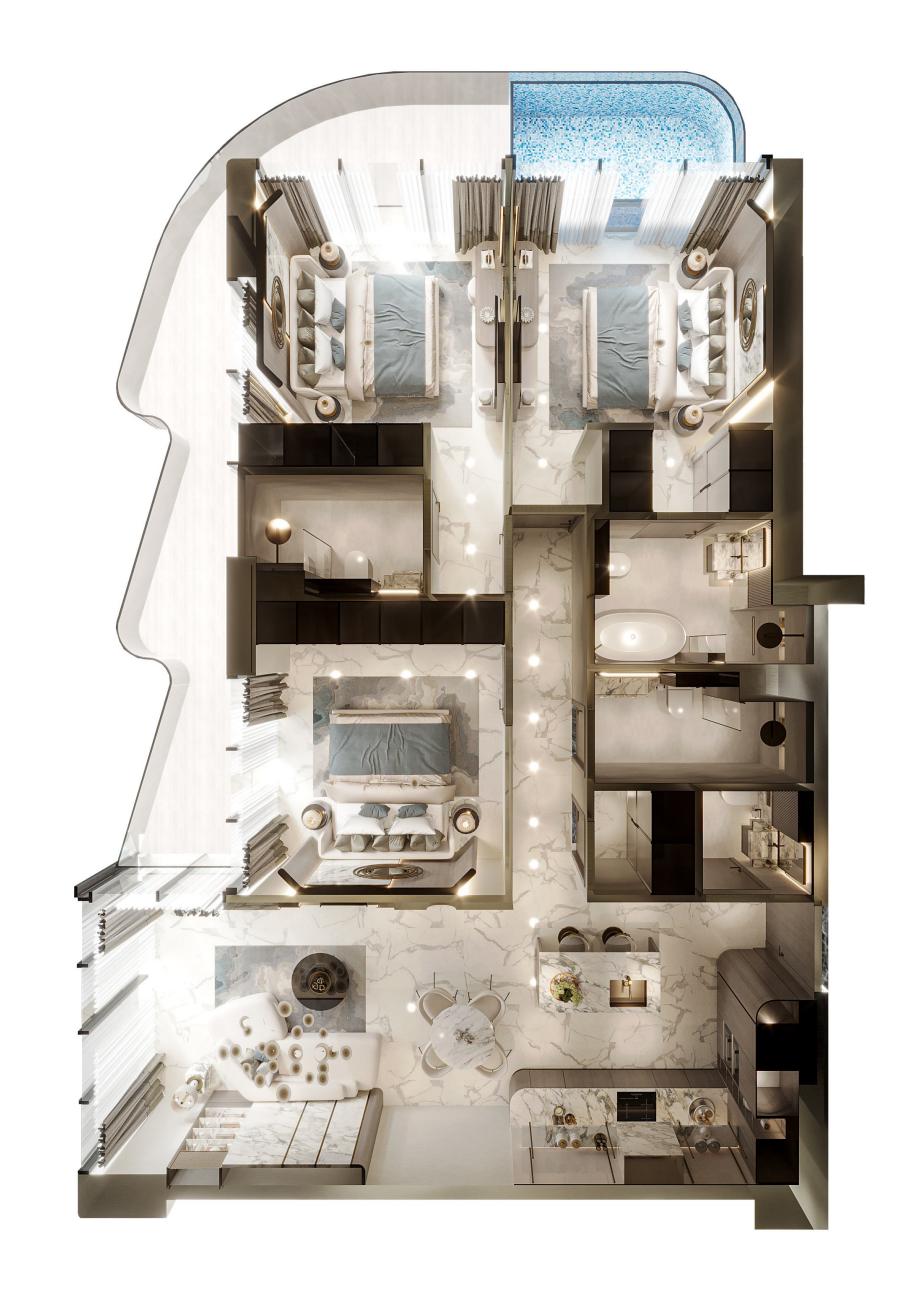

#### ILUKA RESIDENCES

- Located by Marina boulevard
- 1,2,3 & 4 bedroom apartments
- Private pools
- Infinity pool
- 15 exquisite amenities
- 8 residential floors
- 2 podium parking
- 10 one bedroom apartments
- 23 two bedrooms apartments
- 21 three bedrooms apartments
- 3 four bedrooms apartments

#### Three Bedroom Apartments

Every corner is thoughtfully designed to offer you a life of sophistication and luxury

Area starting from

1526 Sq.ft.

Your Urban Detreat awaits

Our upscale apartments offer a serene escape from the hustle and bustle of the city while keeping everything you need at your fingertips.