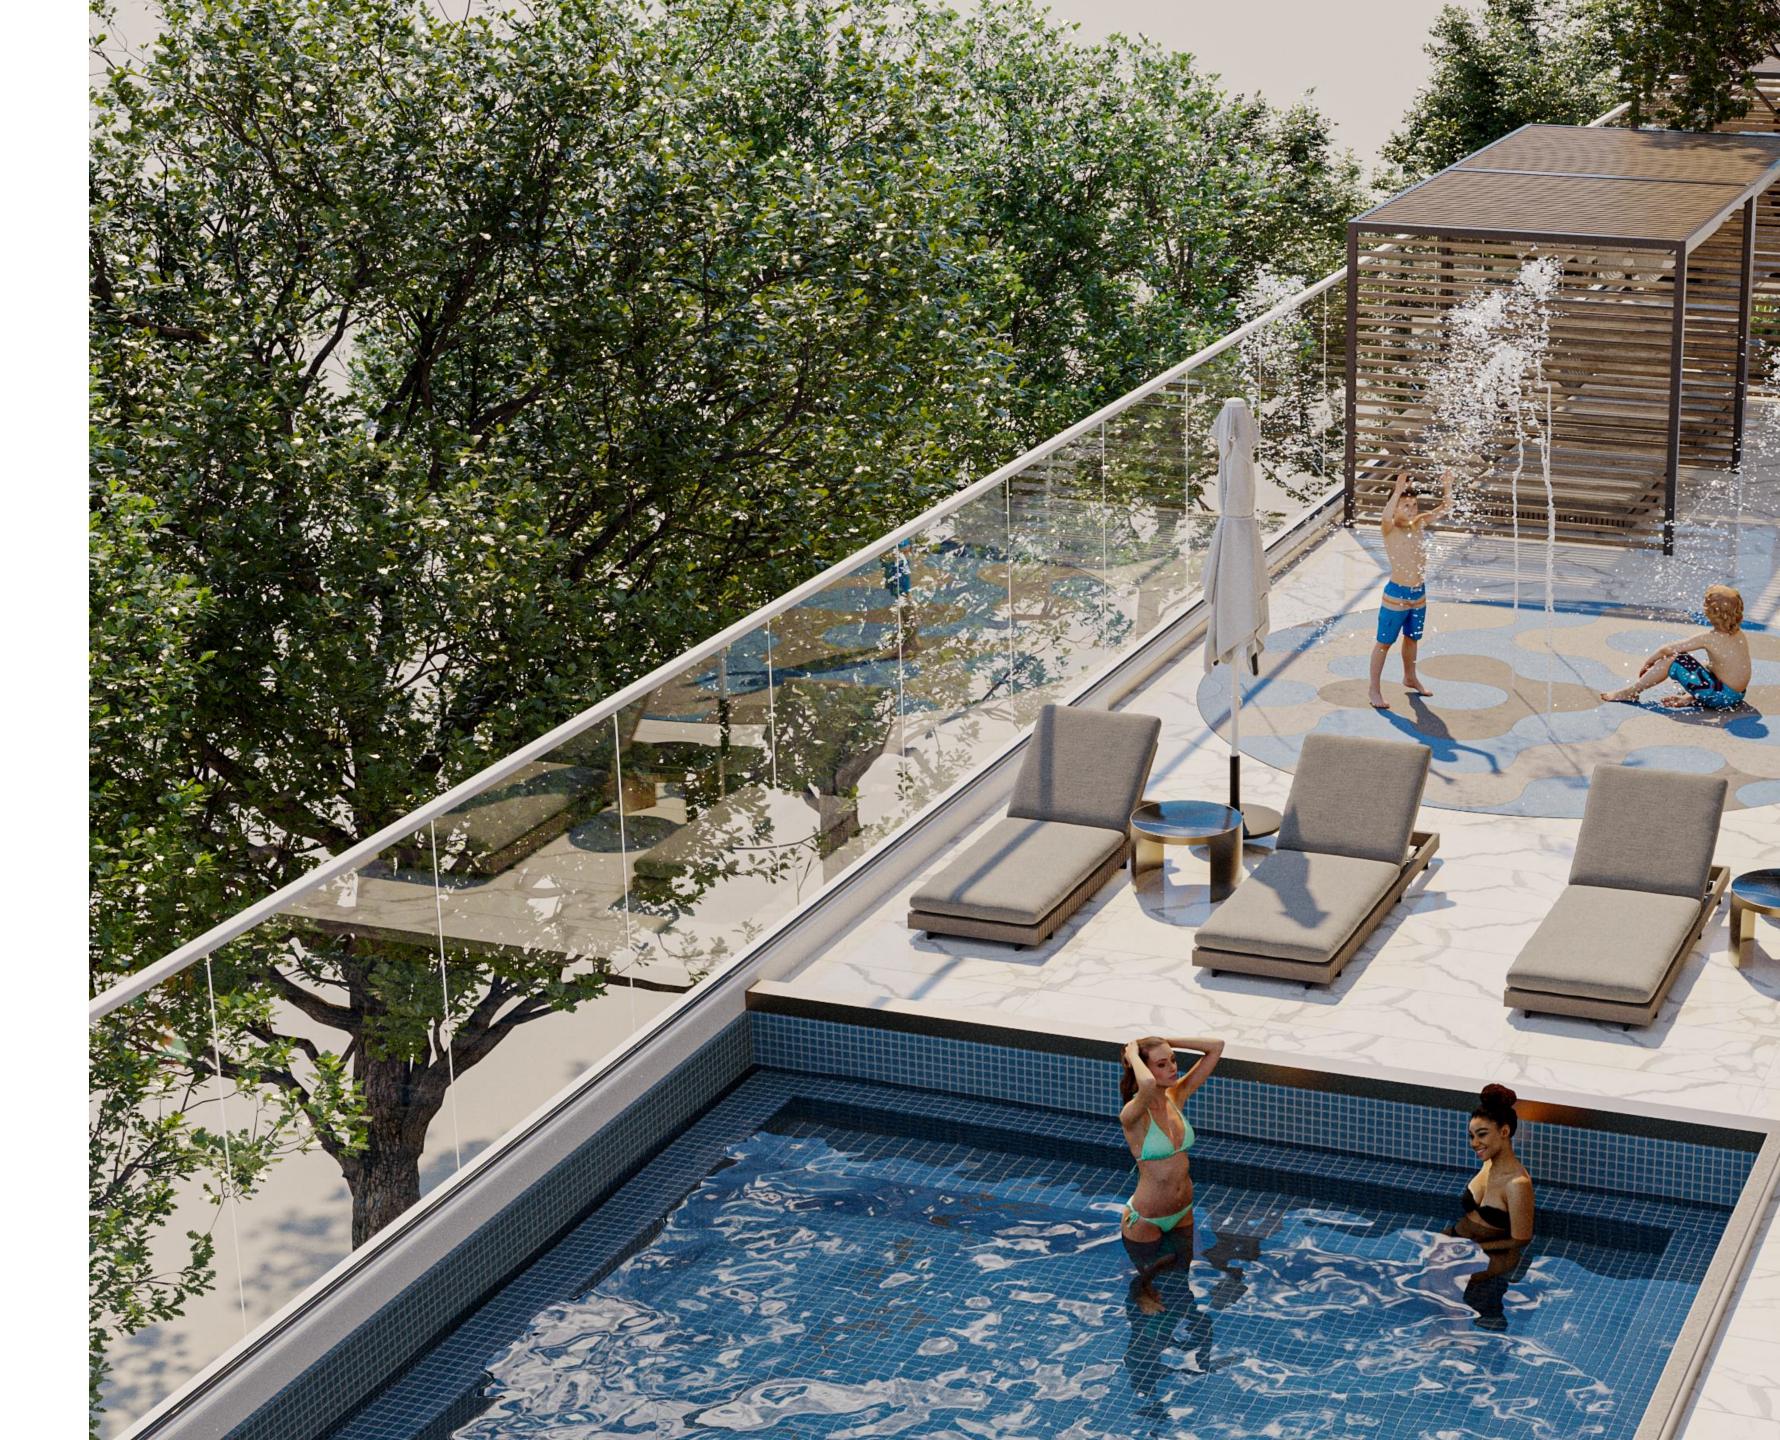

YOGA AREA

CINEMA ROOM

GAMING FACILITIES

SKY LOUNGE

SMART HOME SYSTEM

KIDS PLAY AREA

PRIVATE POOLS

OUTDOOR TERRACE

SAUNA & STEAM ROOM

SHALLOW POOL

SPLASH PADS

URBAN FOREST

Find your inner zen in joga area

Discover the art of relaxation and mindfulness in our tranquil yoga area and embrace the harmony of body and mind.